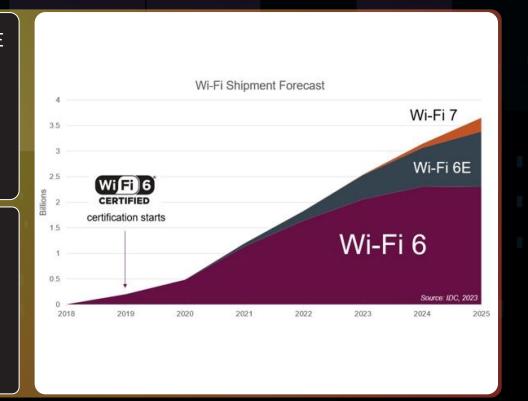

### Wi-Fi Devices - Facts

There are 19.5B active Wi-Fi devices

2.5 device per every living person

473 million Wi-Fi 6E devices were expected to ship in 2023

vs 338M 6E shipments in 2021

96% of all AR and VR devices will support 6 GHz Wi-Fi