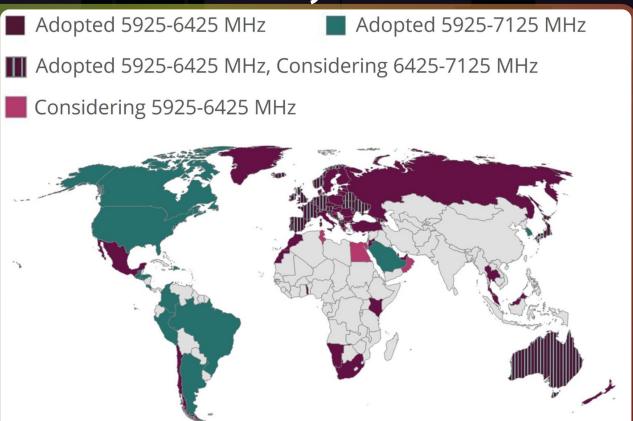

# 6 GHz Global Availability

70% of world population has access to unlicensed 6 GHz band