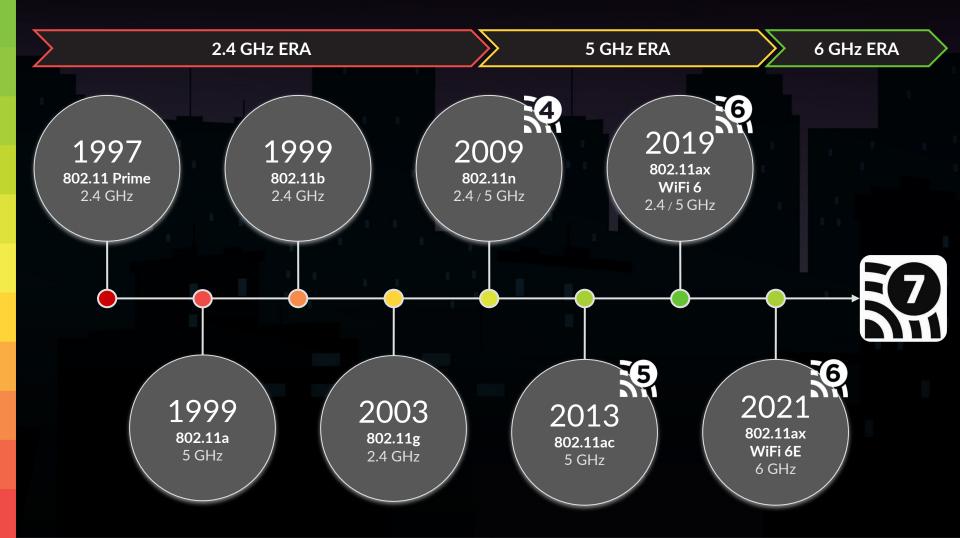

# 6 GHz Global Availability

70% of world population has access to unlicensed 6 GHz band