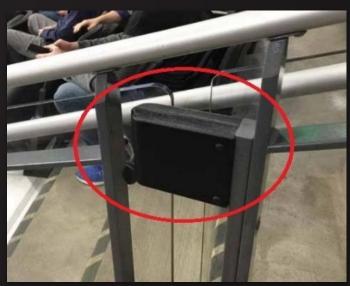

Overhead

Overhead - Trig

Overhead

Overhead - Outdoor

Overhead - Outdoor

Handrail

- -Usable For Both Open-air And Enclosed Solution
- -Coverage Changes Depending On Attendance
- -Low Profile Aesthetics And Easier Maintenance
- -Every Handrail Is Different
- -ADA/EDA Concerns

Handrail

**Enclosure Interior** 

Custom Enclosure w/ Antennas Inside

**Bi-Directional** Handrail Antenna