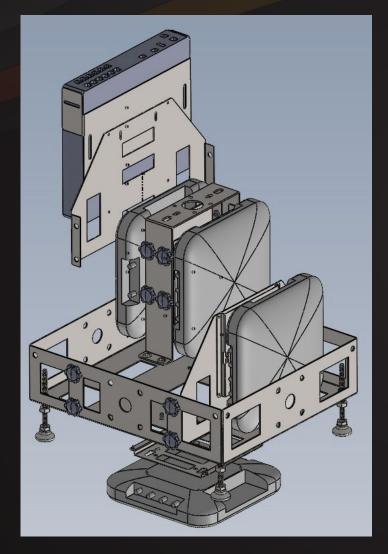

Handrail

**Enclosure Interior** 

Custom Enclosure w/ Antennas Inside

**Bi-Directional** Handrail Antenna