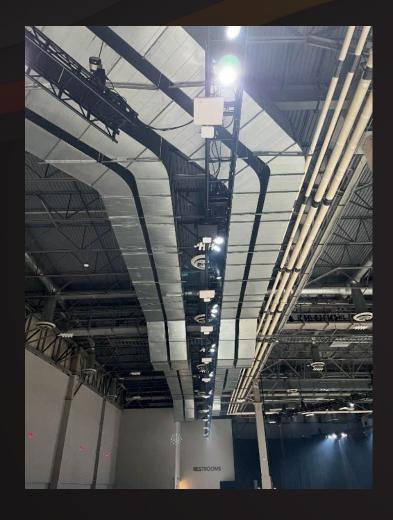

# Stadiums and Arenas Overhead

- -Best Enclosed Solution
- -Coverage Isn't Dependent On Attendance
- -Cleaner Aesthetics (Non-visible) But Harder Maintenance
- -Typically See More Reflectance (In Enclosed Arenas)

Overhead

Overhead - Trig

Overhead

Overhead - Outdoor

Overhead - Outdoor

Handrail

- -Usable For Both Open-air And Enclosed Solution
- -Coverage Changes Depending On Attendance
- -Low Profile Aesthetics And Easier Maintenance
- -Every Handrail Is Different
- -ADA/EDA Concerns