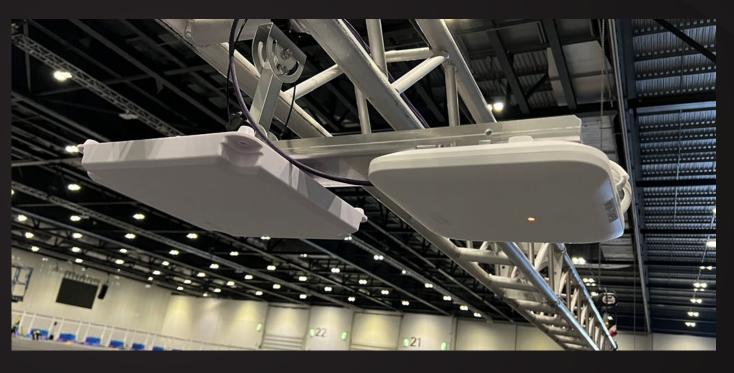

# Stadiums and Arenas Overhead

- -Best Enclosed Solution
- -Coverage Isn't Dependent On Attendance
- -Cleaner Aesthetics (Non-visible) But Harder Maintenance
- -Typically See More Reflectance (In Enclosed Arenas)

Overhead

Overhead - Trig

Overhead

Overhead - Outdoor

Overhead - Outdoor

Handrail

- -Usable For Both Open-air And Enclosed Solution
- -Coverage Changes Depending On Attendance
- -Low Profile Aesthetics And Easier Maintenance
- -Every Handrail Is Different
- -ADA/EDA Concerns