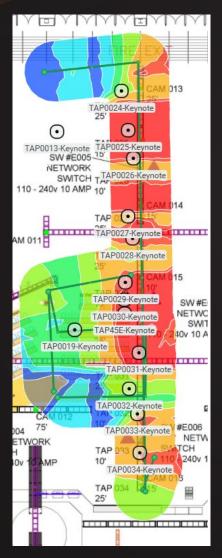

-Best Enclosed Solution
- -Coverage Isn't Dependent On Attendance
- -Cleaner Aesthetics (Non-visible) But Harder Maintenance
- -Typically See More Reflectance (In Enclosed Arenas)





Overhead



Overhead - Trig





Overhead



Overhead - Outdoor









Overhead - Outdoor



Handrail

- -Usable For Both Open-air And Enclosed Solution
- -Coverage Changes Depending On Attendance
- -Low Profile Aesthetics And Easier Maintenance
- -Every Handrail Is Different
- -ADA/EDA Concerns





Handrail



**Enclosure Interior** 



Custom Enclosure w/ Antennas Inside



**Bi-Directional** Handrail Antenna







### Survey!!!







- -High-Density
- -Mobile
- -High Aesthetic Requirements
- -Typically\* Higher Average Use But Lower Peak Use
- -Rogue APs











4 APs















#### Survey



#### **Predictive**











## Thank You!



# CONNOR BURKE Product Manager & Engineer, AccelTex Solutions @WiFiAggie