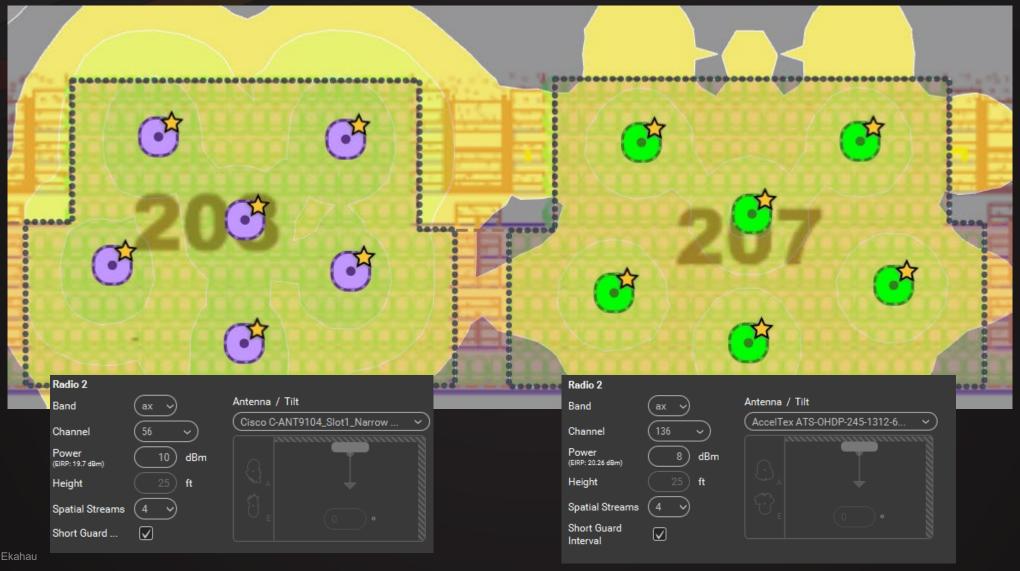

# What Types of LPV?

- Stadiums/Arenas
  - Open-Air
  - Enclosed





Open-Air Enclosed

Design Methodologies



**Under Seat** 



Overhead



Handrail

# Stadiums and Arenas Under Seat

-Best Open-Air Solution

-Coverage Changes Depending On Attendance

-Low Profile Aesthetics And Easier Maintenance

-Typically Allows For More Channel Reuse (In Open-air)

-Every Under Seat Is Different





**Under Seat** 



**Under Seat - Design** 





Under Seat - Internal Downtilt



**Under Seat** 







# Stadiums and Arenas Overhead

- -Best Enclosed Solution
- -Coverage Isn't Dependent On Attendance
- -Cleaner Aesthetics (Non-visible) But Harder Maintenance
- -Typically See More Reflectance (In Enclosed Arenas)





Overhead



Overhead - Trig





Overhead



Overhead - Outdoor









Overhead - Outdoor



Handrail

- -Usable For Both Open-air And Enclosed Solution
- -Coverage Changes Depending On Attendance
- -Low Profile Aesthetics And Easier Maintenance
- -Every Handrail Is Different
- -ADA/EDA Concerns





Handrail



**Enclosure Interior** 



Custom Enclosure w/ Antennas Inside



**Bi-Directional** Handrail Antenna







### Survey!!!







- -High-Density
- -Mobile
- -High Aesthetic Requirements
- -Typically\* Higher Average Use But Lower Peak Use
- -Rogue APs











4 APs















#### Survey



#### **Predictive**











## Thank You!



# CONNOR BURKE Product Manager & Engineer, AccelTex Solutions @WiFiAggie