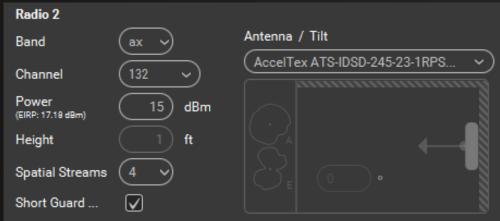

# What Types of LPV?

- Stadiums/Arenas
  - Open-Air
  - Enclosed

Open-Air Enclosed

Design Methodologies

**Under Seat** 

Overhead

Handrail