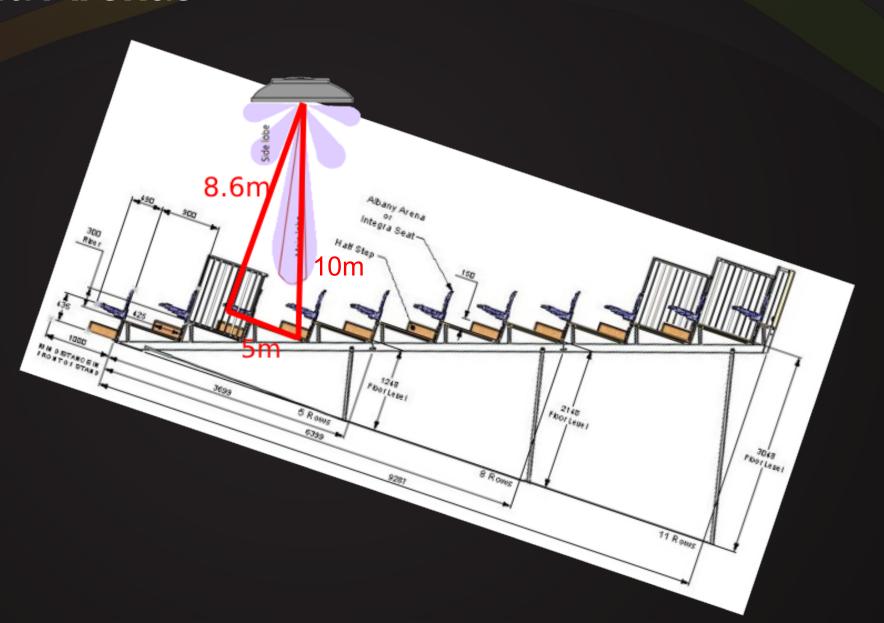

Overhead

Overhead - Trig

Overhead

Overhead - Outdoor

Overhead - Outdoor

Handrail

- -Usable For Both Open-air And Enclosed Solution
- -Coverage Changes Depending On Attendance
- -Low Profile Aesthetics And Easier Maintenance
- -Every Handrail Is Different
- -ADA/EDA Concerns