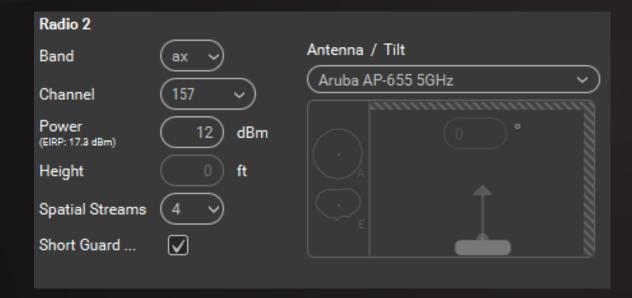

# Stadiums and Arenas Under Seat

-Best Open-Air Solution

-Coverage Changes Depending On Attendance

-Low Profile Aesthetics And Easier Maintenance

-Typically Allows For More Channel Reuse (In Open-air)

-Every Under Seat Is Different

**Under Seat** 

**Under Seat - Design** 

Under Seat - Internal Downtilt

**Under Seat** 