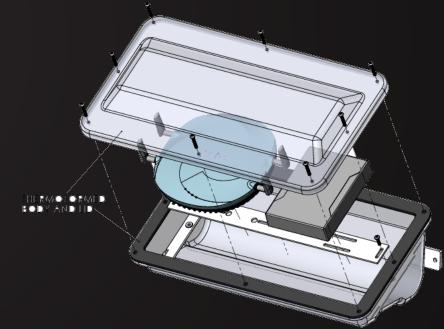

Handrail

**Enclosure Interior** 

Custom Enclosure w/ Antennas Inside

**Bi-Directional** Handrail Antenna