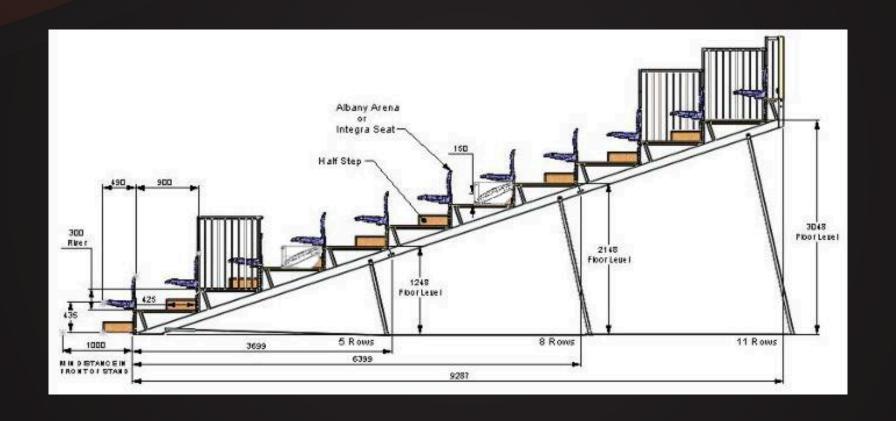

# Stadiums and Arenas Under Seat

-Best Open-Air Solution

-Coverage Changes Depending On Attendance

-Low Profile Aesthetics And Easier Maintenance

-Typically Allows For More Channel Reuse (In Open-air)

-Every Under Seat Is Different