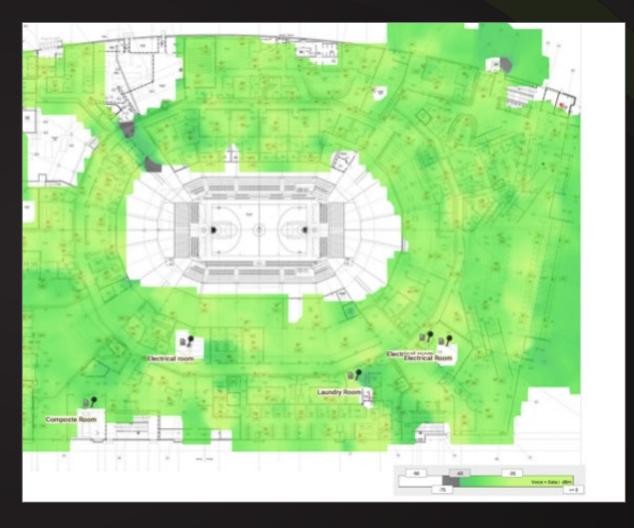

### Survey!!!

- -High-Density
- -Mobile
- -High Aesthetic Requirements
- -Typically\* Higher Average Use But Lower Peak Use
- -Rogue APs

4 APs

#### Survey