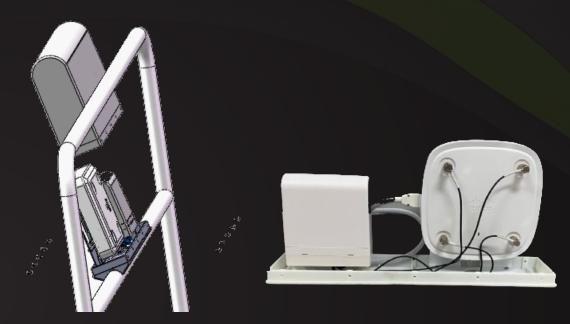

Overhead

Overhead - Trig

Overhead

Overhead - Outdoor

Overhead - Outdoor

Handrail

- -Usable For Both Open-air And Enclosed Solution
- -Coverage Changes Depending On Attendance
- -Low Profile Aesthetics And Easier Maintenance
- -Every Handrail Is Different
- -ADA/EDA Concerns