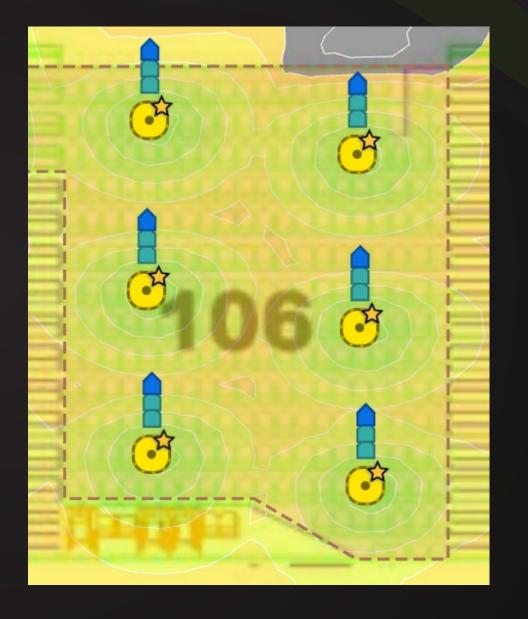

# What Types of LPV?

- Stadiums/Arenas
  - Open-Air
  - Enclosed





Open-Air Enclosed

Design Methodologies



**Under Seat** 



Overhead



Handrail

# Stadiums and Arenas Under Seat

-Best Open-Air Solution

-Coverage Changes Depending On Attendance

-Low Profile Aesthetics And Easier Maintenance

-Typically Allows For More Channel Reuse (In Open-air)

-Every Under Seat Is Different





**Under Seat** 



**Under Seat - Design** 





Under Seat - Internal Downtilt



**Under Seat** 







# Stadiums and Arenas Overhead

- -Best Enclosed Solution
- -Coverage Isn't Dependent On Attendance
- -Cleaner Aesthetics (Non-visible) But Harder Maintenance
- -Typically See More Reflectance (In Enclosed Arenas)





Overhead



Overhead - Trig





Overhead



Overhead - Outdoor









Overhead - Outdoor



Handrail

- -Usable For Both Open-air And Enclosed Solution
- -Coverage Changes Depending On Attendance
- -Low Profile Aesthetics And Easier Maintenance
- -Every Handrail Is Different
- -ADA/EDA Concerns





Handrail



**Enclosure Interior** 



Custom Enclosure w/ Antennas Inside



**Bi-Directional** Handrail Antenna







### Survey!!!







- -High-Density
- -Mobile
- -High Aesthetic Requirements
- -Typically\* Higher Average Use But Lower Peak Use
- -Rogue APs