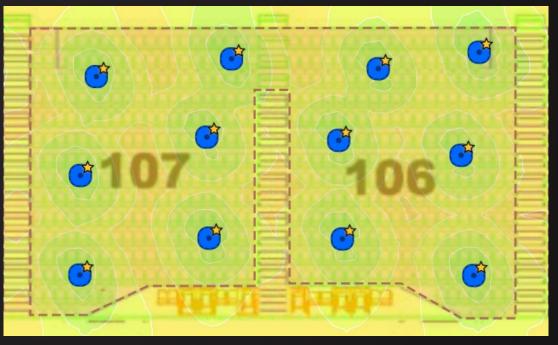

### Survey!!!

- -High-Density
- -Mobile
- -High Aesthetic Requirements
- -Typically\* Higher Average Use But Lower Peak Use
- -Rogue APs

4 APs

#### Survey

#### **Predictive**