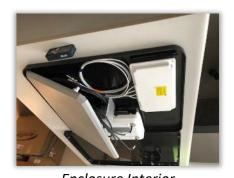

Handrail

**Enclosure Interior** 

Custom Enclosure w/ Antennas Inside

**Bi-Directional** Handrail Antenna