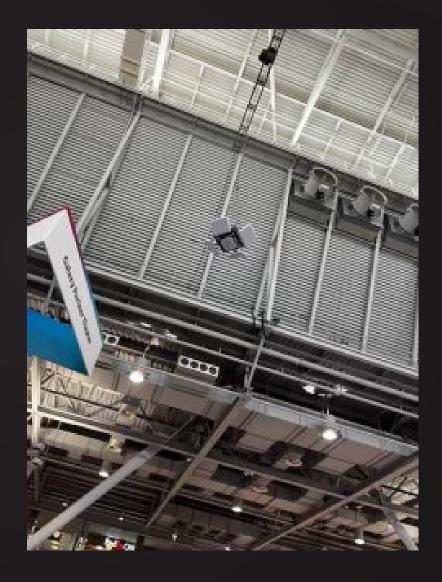

# Stadiums and Arenas Overhead

- -Best Enclosed Solution
- -Coverage Isn't Dependent On Attendance
- -Cleaner Aesthetics (Non-visible) But Harder Maintenance
- -Typically See More Reflectance (In Enclosed Arenas)

Overhead

Overhead - Trig

Overhead

Overhead - Outdoor

Overhead - Outdoor

Handrail

- -Usable For Both Open-air And Enclosed Solution
- -Coverage Changes Depending On Attendance
- -Low Profile Aesthetics And Easier Maintenance
- -Every Handrail Is Different
- -ADA/EDA Concerns