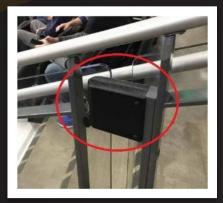

Overhead

Overhead - Trig

Overhead

Overhead - Outdoor

Overhead - Outdoor

Handrail

- -Usable For Both Open-air And Enclosed Solution
- -Coverage Changes Depending On Attendance
- -Low Profile Aesthetics And Easier Maintenance
- -Every Handrail Is Different
- -ADA/EDA Concerns

Handrail

**Enclosure Interior** 

Custom Enclosure w/ Antennas Inside

**Bi-Directional** Handrail Antenna