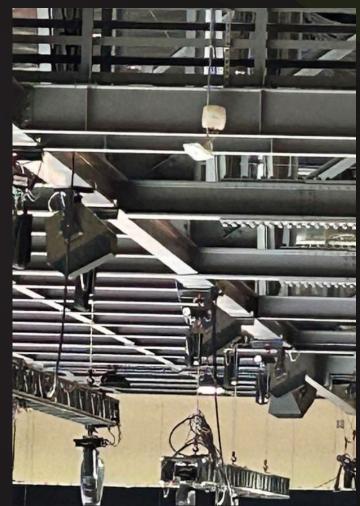

# Stadiums and Arenas Overhead

- -Best Enclosed Solution
- -Coverage Isn't Dependent On Attendance
- -Cleaner Aesthetics (Non-visible) But Harder Maintenance
- -Typically See More Reflectance (In Enclosed Arenas)