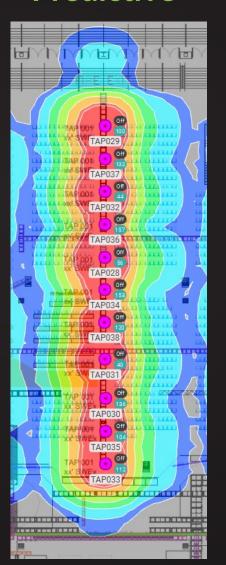

n
- -Coverage Isn't Dependent On Attendance
- -Cleaner Aesthetics (Non-visible) But Harder Maintenance
- -Typically See More Reflectance (In Enclosed Arenas)





Overhead



Overhead - Trig





Overhead



Overhead - Outdoor









Overhead - Outdoor



Handrail

- -Usable For Both Open-air And Enclosed Solution
- -Coverage Changes Depending On Attendance
- -Low Profile Aesthetics And Easier Maintenance
- -Every Handrail Is Different
- -ADA/EDA Concerns





Handrail



**Enclosure Interior** 



Custom Enclosure w/ Antennas Inside



**Bi-Directional** Handrail Antenna







### Survey!!!







- -High-Density
- -Mobile
- -High Aesthetic Requirements
- -Typically\* Higher Average Use But Lower Peak Use
- -Rogue APs











4 APs















#### Survey



#### **Predictive**











## Thank You!



# CONNOR BURKE Product Manager & Engineer, AccelTex Solutions @WiFiAggie