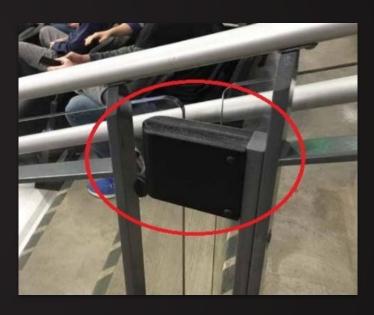

Handrail

**Enclosure Interior** 

Custom Enclosure w/ Antennas Inside

**Bi-Directional** Handrail Antenna