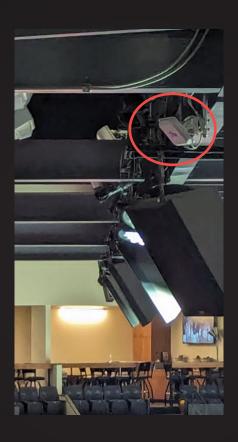

# Stadiums and Arenas Overhead

- -Best Enclosed Solution
- -Coverage Isn't Dependent On Attendance
- -Cleaner Aesthetics (Non-visible) But Harder Maintenance
- -Typically See More Reflectance (In Enclosed Arenas)

Overhead

Overhead - Trig

Overhead

Overhead - Outdoor

Overhead - Outdoor

Handrail

- -Usable For Both Open-air And Enclosed Solution
- -Coverage Changes Depending On Attendance
- -Low Profile Aesthetics And Easier Maintenance
- -Every Handrail Is Different
- -ADA/EDA Concerns