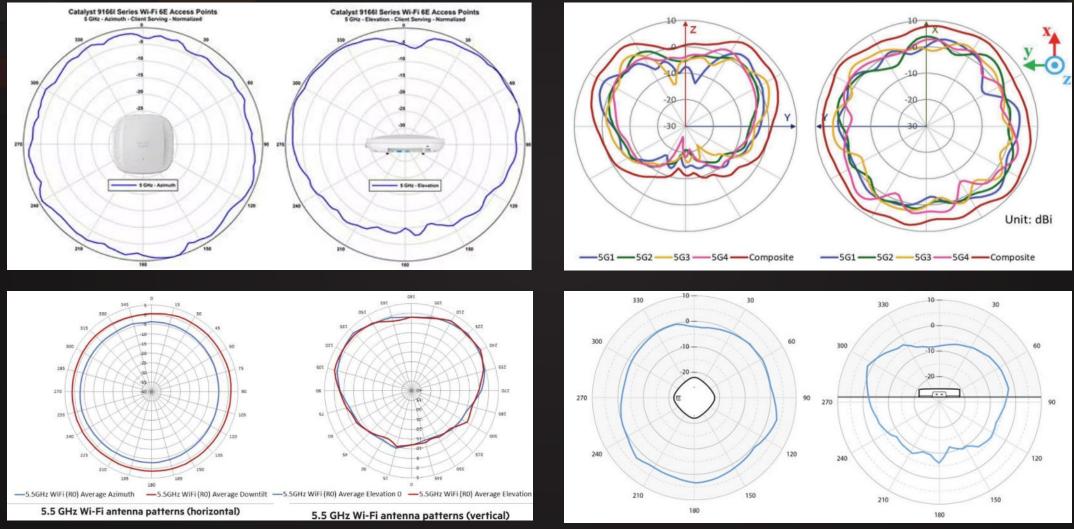

# Stadiums and Arenas Overhead

- -Best Enclosed Solution
- -Coverage Isn't Dependent On Attendance
- -Cleaner Aesthetics (Non-visible) But Harder Maintenance
- -Typically See More Reflectance (In Enclosed Arenas)

Overhead

Overhead - Trig

Overhead

Overhead - Outdoor

Overhead - Outdoor

Handrail

- -Usable For Both Open-air And Enclosed Solution
- -Coverage Changes Depending On Attendance
- -Low Profile Aesthetics And Easier Maintenance
- -Every Handrail Is Different
- -ADA/EDA Concerns