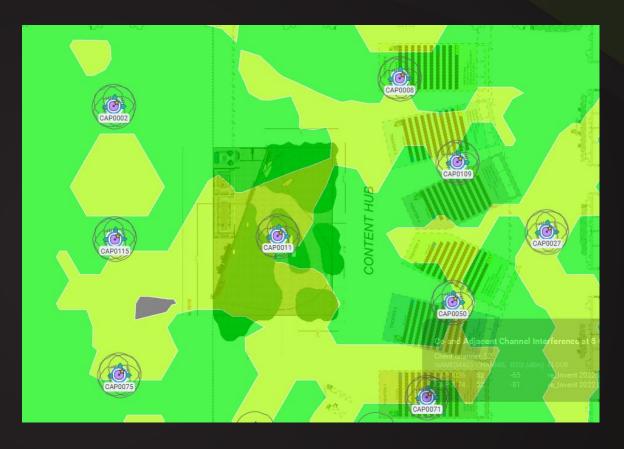

iums and Arenas Overhead

- -Best Enclosed Solution
- -Coverage Isn't Dependent On Attendance
- -Cleaner Aesthetics (Non-visible) But Harder Maintenance
- -Typically See More Reflectance (In Enclosed Arenas)





Overhead



Overhead - Trig





Overhead



Overhead - Outdoor









Overhead - Outdoor



Handrail

- -Usable For Both Open-air And Enclosed Solution
- -Coverage Changes Depending On Attendance
- -Low Profile Aesthetics And Easier Maintenance
- -Every Handrail Is Different
- -ADA/EDA Concerns





Handrail



**Enclosure Interior** 



Custom Enclosure w/ Antennas Inside



**Bi-Directional** Handrail Antenna







### Survey!!!







- -High-Density
- -Mobile
- -High Aesthetic Requirements
- -Typically\* Higher Average Use But Lower Peak Use
- -Rogue APs











4 APs















#### Survey



#### **Predictive**











## Thank You!



# CONNOR BURKE Product Manager & Engineer, AccelTex Solutions @WiFiAggie