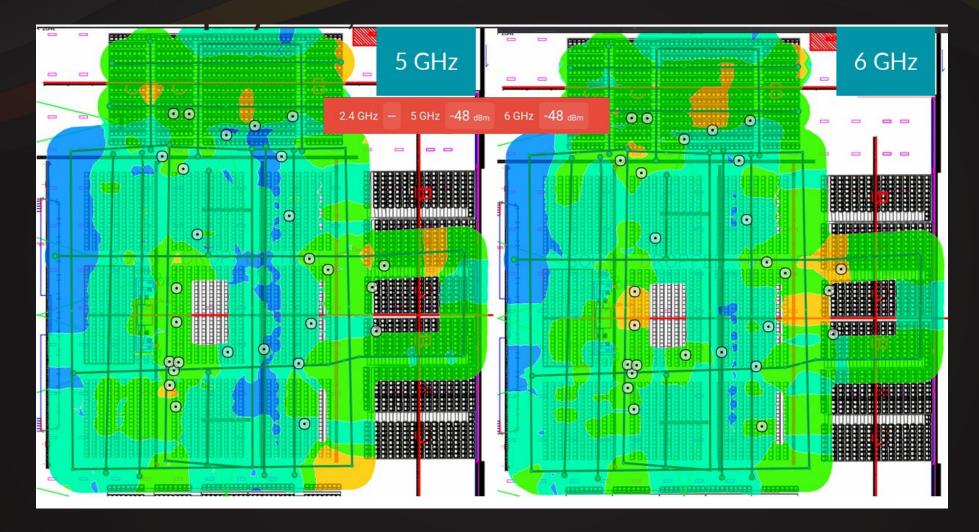

overage Isn't Dependent On Attendance
- -Cleaner Aesthetics (Non-visible) But Harder Maintenance
- -Typically See More Reflectance (In Enclosed Arenas)





Overhead



Overhead - Trig





Overhead



Overhead - Outdoor









Overhead - Outdoor



Handrail

- -Usable For Both Open-air And Enclosed Solution
- -Coverage Changes Depending On Attendance
- -Low Profile Aesthetics And Easier Maintenance
- -Every Handrail Is Different
- -ADA/EDA Concerns





Handrail



**Enclosure Interior** 



Custom Enclosure w/ Antennas Inside



**Bi-Directional** Handrail Antenna







### Survey!!!







- -High-Density
- -Mobile
- -High Aesthetic Requirements
- -Typically\* Higher Average Use But Lower Peak Use
- -Rogue APs











4 APs















#### Survey



#### **Predictive**











## Thank You!



# CONNOR BURKE Product Manager & Engineer, AccelTex Solutions @WiFiAggie