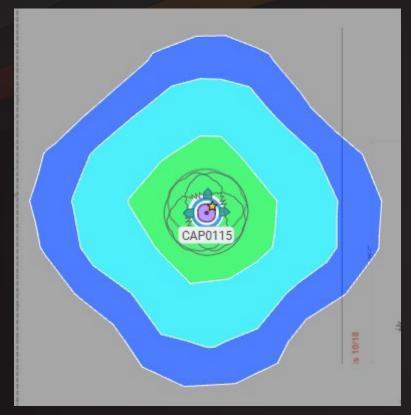

# Stadiums and Arenas Overhead

- -Best Enclosed Solution
- -Coverage Isn't Dependent On Attendance
- -Cleaner Aesthetics (Non-visible) But Harder Maintenance
- -Typically See More Reflectance (In Enclosed Arenas)





Overhead



Overhead - Trig





Overhead



Overhead - Outdoor









Overhead - Outdoor



Handrail

- -Usable For Both Open-air And Enclosed Solution
- -Coverage Changes Depending On Attendance
- -Low Profile Aesthetics And Easier Maintenance
- -Every Handrail Is Different
- -ADA/EDA Concerns





Handrail



**Enclosure Interior** 



Custom Enclosure w/ Antennas Inside



**Bi-Directional** Handrail Antenna







### Survey!!!







- -High-Density
- -Mobile
- -High Aesthetic Requirements
- -Typically\* Higher Average Use But Lower Peak Use
- -Rogue APs











4 APs















#### Survey



#### **Predictive**











## Thank You!



# CONNOR BURKE Product Manager & Engineer, AccelTex Solutions @WiFiAggie