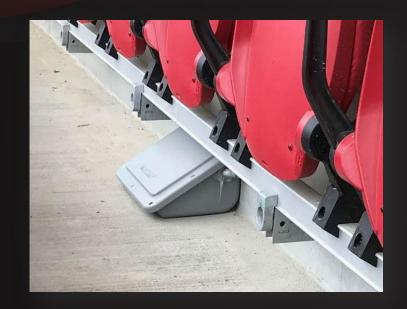

# Stadiums and Arenas Under Seat

-Best Open-Air Solution

-Coverage Changes Depending On Attendance

-Low Profile Aesthetics And Easier Maintenance

-Typically Allows For More Channel Reuse (In Open-air)

-Every Under Seat Is Different

**Under Seat** 

**Under Seat - Design** 

Under Seat - Internal Downtilt

**Under Seat** 