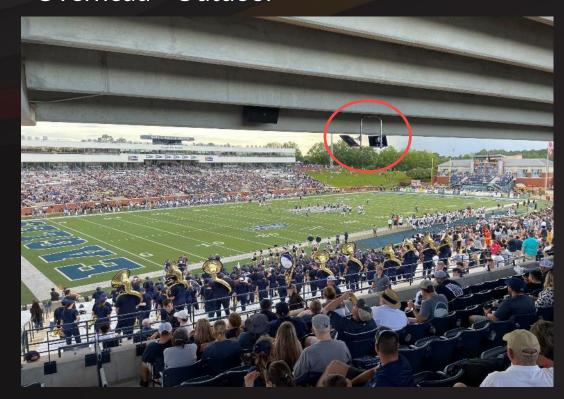

# Stadiums and Arenas Overhead

- -Best Enclosed Solution
- -Coverage Isn't Dependent On Attendance
- -Cleaner Aesthetics (Non-visible) But Harder Maintenance
- -Typically See More Reflectance (In Enclosed Arenas)

Overhead

Overhead - Trig

Overhead

Overhead - Outdoor

Overhead - Outdoor

Handrail

- -Usable For Both Open-air And Enclosed Solution
- -Coverage Changes Depending On Attendance
- -Low Profile Aesthetics And Easier Maintenance
- -Every Handrail Is Different
- -ADA/EDA Concerns