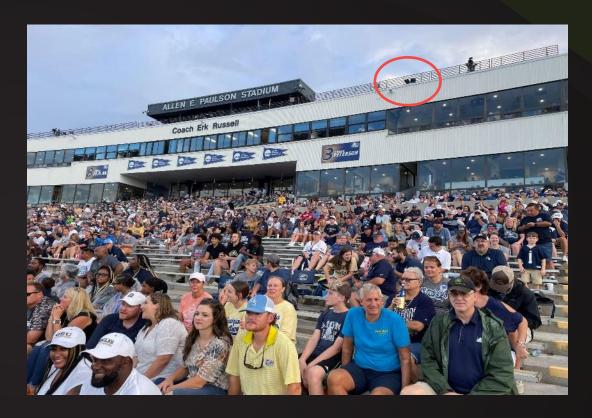

# Stadiums and Arenas Overhead

- -Best Enclosed Solution
- -Coverage Isn't Dependent On Attendance
- -Cleaner Aesthetics (Non-visible) But Harder Maintenance
- -Typically See More Reflectance (In Enclosed Arenas)

Overhead

Overhead - Trig

Overhead

Overhead - Outdoor

Overhead - Outdoor

Handrail

- -Usable For Both Open-air And Enclosed Solution
- -Coverage Changes Depending On Attendance
- -Low Profile Aesthetics And Easier Maintenance
- -Every Handrail Is Different
- -ADA/EDA Concerns