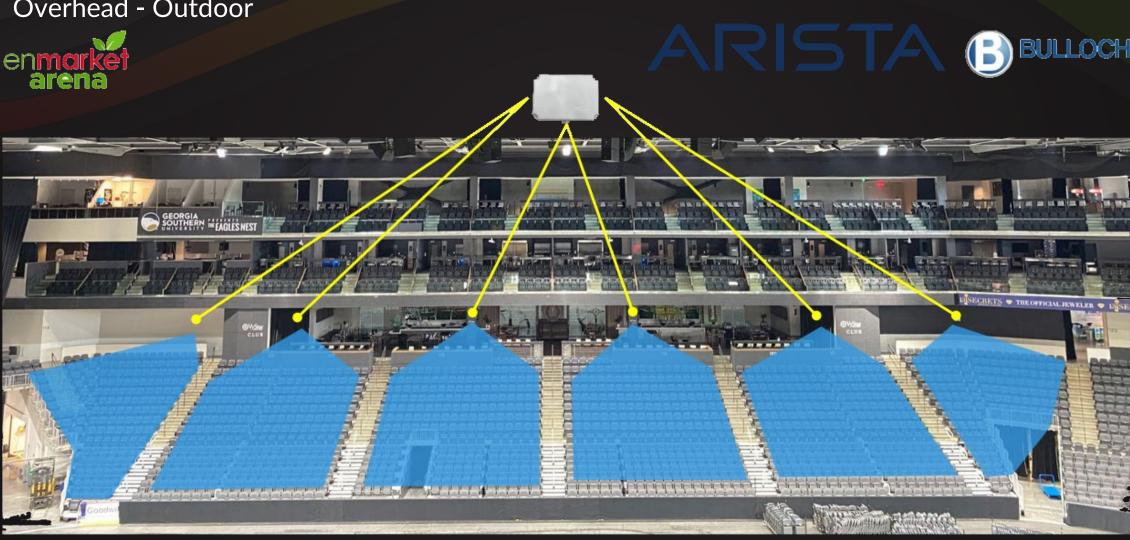

# Stadiums and Arenas Overhead

- -Best Enclosed Solution
- -Coverage Isn't Dependent On Attendance
- -Cleaner Aesthetics (Non-visible) But Harder Maintenance
- -Typically See More Reflectance (In Enclosed Arenas)

Overhead

Overhead - Trig

Overhead

Overhead - Outdoor

Overhead - Outdoor

Handrail

- -Usable For Both Open-air And Enclosed Solution
- -Coverage Changes Depending On Attendance
- -Low Profile Aesthetics And Easier Maintenance
- -Every Handrail Is Different
- -ADA/EDA Concerns