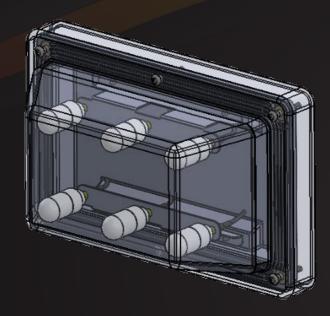

Handrail

**Enclosure Interior** 

Custom Enclosure w/ Antennas Inside

**Bi-Directional** Handrail Antenna