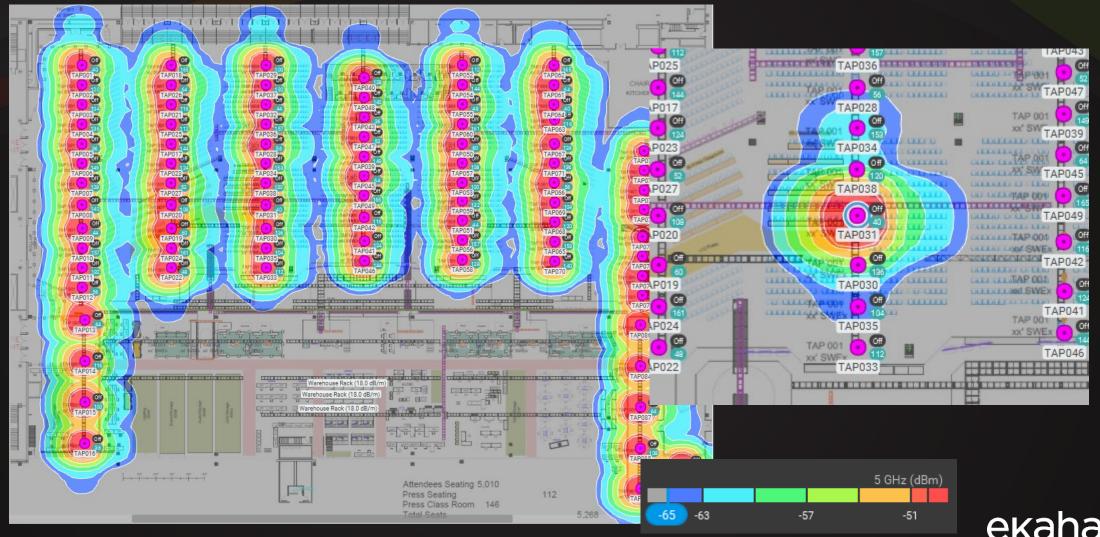

**Under Seat** 

**Under Seat - Design** 

Under Seat - Internal Downtilt

**Under Seat** 